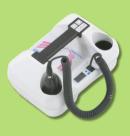

## simple ABI SYSTEM TRADE-IN

TRADE IN YOUR CURRENT ABI (ANY MAKE/MODEL) FOR A SIMPLEABI CUFF-LINK AND GET A REBATE:

## **TRADE-IN REBATE VALUES:**

- SIMPLEABI-400CL = \$800
- SIMPLEABI-450CL = \$1200
- SIMPLEABI-500CL = \$1300
- SIMPLEABI-600CL = \$1500

**Click for more information** 