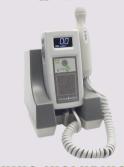

## TRADE IN YOUR CURRENT DOPPLER (ANY MAKE/MODEL/CONDITION)

## AND RECEIVE A REBATE FOR YOUR TRADE-IN

Tabletop DigiDop GET \$200

Display DigiDop GET \$150 (700/701/770/770R)

Non-Display DigiDop GET \$100

**Click for more information** 

5-YEAR WARRANTY - COVERS EVERYTHING INCLUDING ACCIDENTAL BREAKAGE ALL PARTS - ALL LABOR - NO HIDDEN FEES - NO DIAGNOSTIC FEES

\*All Doppler manufacturers and Doppler conditions (both working and non-working) accepted. Offer cannot be combined with any other Newman Medical discount, offer, or GPO contract pricing.