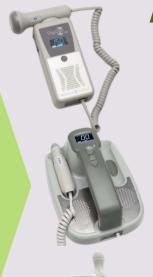

## TRADE IN YOUR CURRENT DOPPLER (ANY MAKE/MODEL/CONDITION)

## AND RECEIVE A REBATE FOR YOUR TRADE-IN

Tabletop DigiDop GET \$200

Display DigiDop GET \$150 (700/701/770/770R)

Non-Display DigiDop GET \$100

**Click for more information** 

5-YEAR WARRANTY - COVERS EVERYTHING INCLUDING ACCIDENTAL BREAKAGE ALL PARTS - ALL LABOR - NO HIDDEN FEES - NO DIAGNOSTIC FEES

\*All Doppler manufacturers and Doppler conditions (both working and non-working) accepted. Offer cannot be combined with any other Newman Medical discount, offer, or GPO contract pricing.