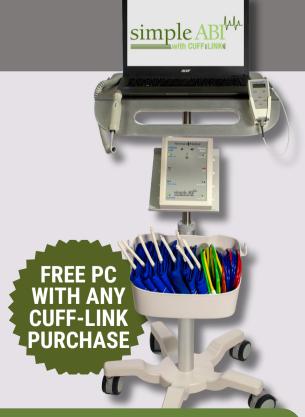

## simple ABI SYSTEM TRADE-IN

TRADE IN YOUR CURRENT ABI (ANY MAKE/MODEL) FOR A SIMPLEABI CUFF-LINK AND GET A REBATE:

## **TRADE-IN REBATE VALUES:**

- SIMPLEABI-400CL = \$800
- SIMPLEABI-450CL = \$1200
- SIMPLEABI-500CL = \$1300
- SIMPLEABI-600CL = \$1500

**Click for more information** 